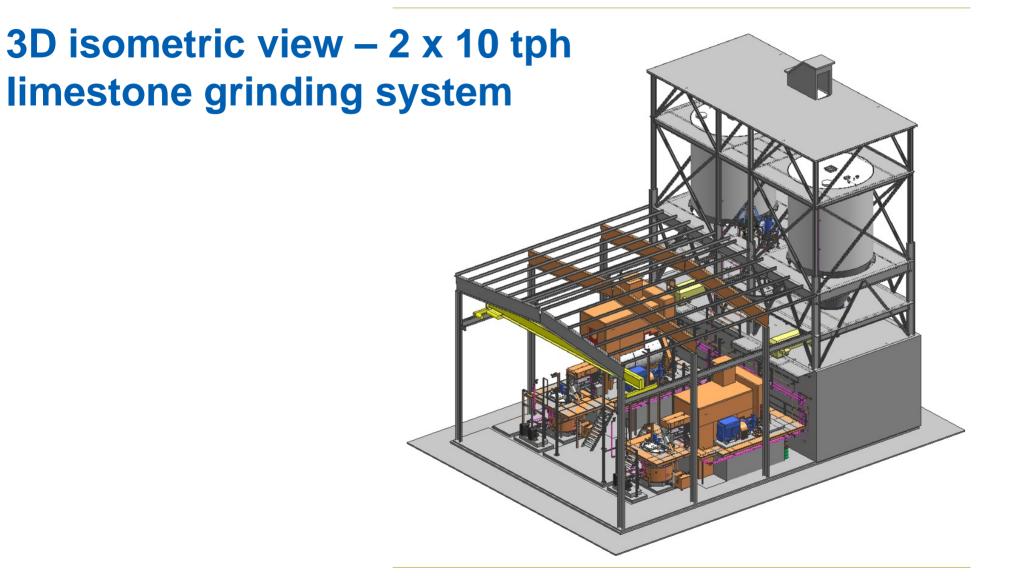

# **ENEL POWER Puente Nuevo, Spain** Limestone wet grinding plant 2 x 10 tph (FGD)

**Basic project data:** 

- Year of Contract: 2007 Year of Commissioning: 2008/2009
- Project Value: 3,4 Mio EUR
- Project Scope: Engineering, equipment supply, electric & control system, erection and commissioning
- Equipment Basic Data: 2 x 10 tph limestone @ 90% < 44 µm 2 x ball mill ø2,4 x 5,5 m; 355 kW installed, in closed circuit with hydrocyclone cluster 2+3