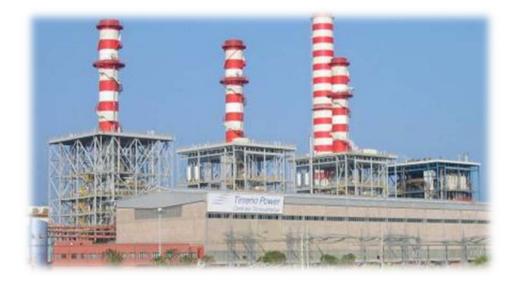

# **ENEL POWER Torrevaldaliga Nord, Italy** Limestone wet grinding plant 2 x 28 tph (FGD)

**Basic project data:** 

- Year of Contract: 2006 Year of Commissioning: 2008 / 2009
- Project Value:

- 5,6 Mio EUR
- Project Scope: Engineering, equipment & steel structure supply, electric & control system, erection and commissioning
- Equipment Basic Data: 2 x 21,8 tph limestone @ 90% < 44 µm 2 x ball mill ø2,8 x 7,0 m; 710 kW installed, in closed circuit with hydrocyclone cluster 4+3