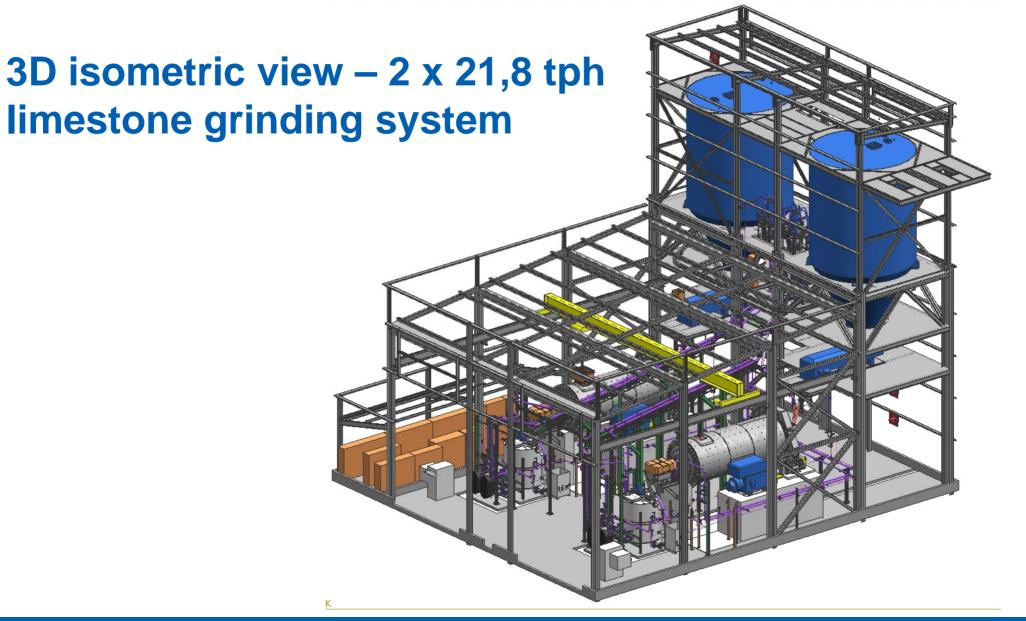

# **ENEL POWER Torrevaldaliga Nord, Italy** Limestone wet grinding plant 2 x 28 tph (FGD)

**Basic project data:** 

- Year of Contract: 2006 Year of Commissioning: 2008 / 2009
- Project Value:

- 5,6 Mio EUR
- Project Scope: Engineering, equipment & steel structure supply, electric & control system, erection and commissioning
- Equipment Basic Data: 2 x 21,8 tph limestone @ 90% < 44 µm 2 x ball mill ø2,8 x 7,0 m; 710 kW installed, in closed circuit with hydrocyclone cluster 4+3