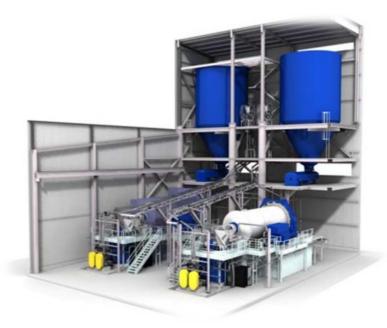

# **ENEL POWER Torrevaldaliga Nord, Italy** Limestone wet grinding plant 2 x 28 tph (FGD)

**Basic project data:** 

- Year of Contract: 2006 Year of Commissioning: 2008 / 2009
- Project Value:

- 5,6 Mio EUR
- Project Scope: Engineering, equipment & steel structure supply, electric & control system, erection and commissioning
- Equipment Basic Data: 2 x 21,8 tph limestone @ 90% < 44 µm 2 x ball mill ø2,8 x 7,0 m; 710 kW installed, in closed circuit with hydrocyclone cluster 4+3