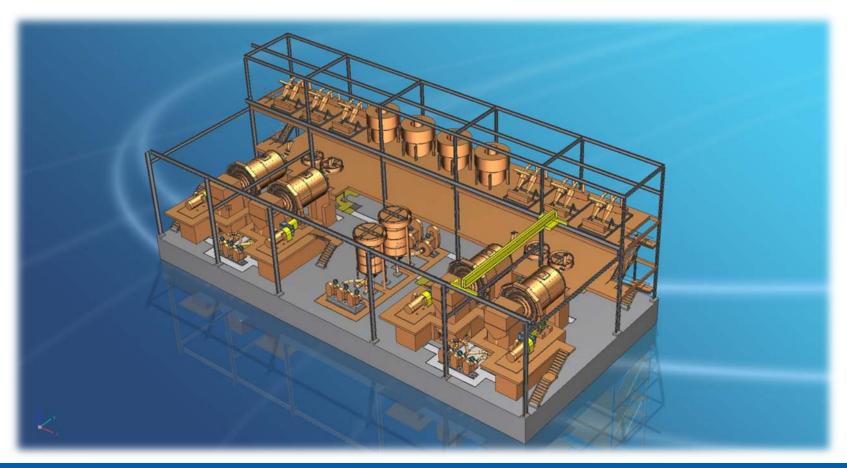

# **OCP S.A. Khouribga, Morocco** Phosphate wet grinding plant 4 x 120 tph

Cement & Mining Technology

# **Basic project data:**

- Year of Contract: 2010 Year of Commissioning: expected 2012
- Project Value: 6,72 Mio EUR
- Project Scope: Engineering, equipment supply, electric & control system, erection and commissioning supervision
- Equipment Basic Data: 4 x 120 tph phosphate ore @ 80% < 140 µm 4 x ball mill ø3,4 x 5,0 m; 1.000 kW installed, in closed circuit with hydrocyclones

3D isometric view – 4 x 120 tph phosphate grinding system